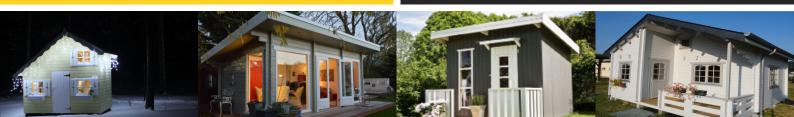

## CONTEMPORARY CABIN

## **COPENHAGEN**

The Copenhagen cabin is constructed from 160mm thick walls which includes the cavity in between battens which you can insulate between to allow you to use this building all year round. The building can be customised by adding additional doors, windows, guttering and more to personalise this building for you and your requirements. We can also offer one piece rubber roofing on this product which is a more permanent and wind damage resistant than felt.