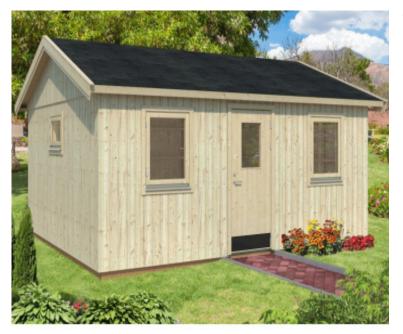

## CONTEMPORARY CABIN

## **COPENHAGEN**

The Copenhagen cabin is constructed from 160mm thick walls which includes the cavity in between battens which you can insulate between to allow you to use this building all year round. The building can be customised by adding additional doors, windows, guttering and more to personalise this building for you and your requirements. We can also offer one piece rubber roofing on this product which is a more permanent and wind damage resistant than felt.