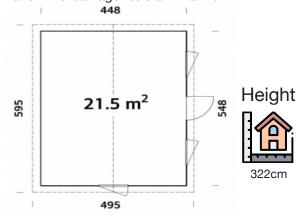

448 x 548cm

160mm

55.4m

21.5m<sup>2</sup> 78 x 191cm

69 x 95 (2)cm, 69 x 38cm

19mm

19mm

N/A

## **FULL SPECIFICATION**

| CABIN SIZE:     | 448 x 548cm x 322cm      |
|-----------------|--------------------------|
| WALL THICKNESS: | 160mm                    |
| VOLUME:         | 55.4m□                   |
| AREA:           | 21.5m                    |
| DOOR OPENING:   | 78 x 191cm               |
| WINDOW OPENING: | 69 x 95 (2)cm, 69 x 38cm |
| FLOORS BOARDS:  | 19mm                     |
| ROOF BOARDS:    | 19mm                     |
| ROOF OVERHANG:  | N/A                      |
| UNDER PLANNING: | No                       |